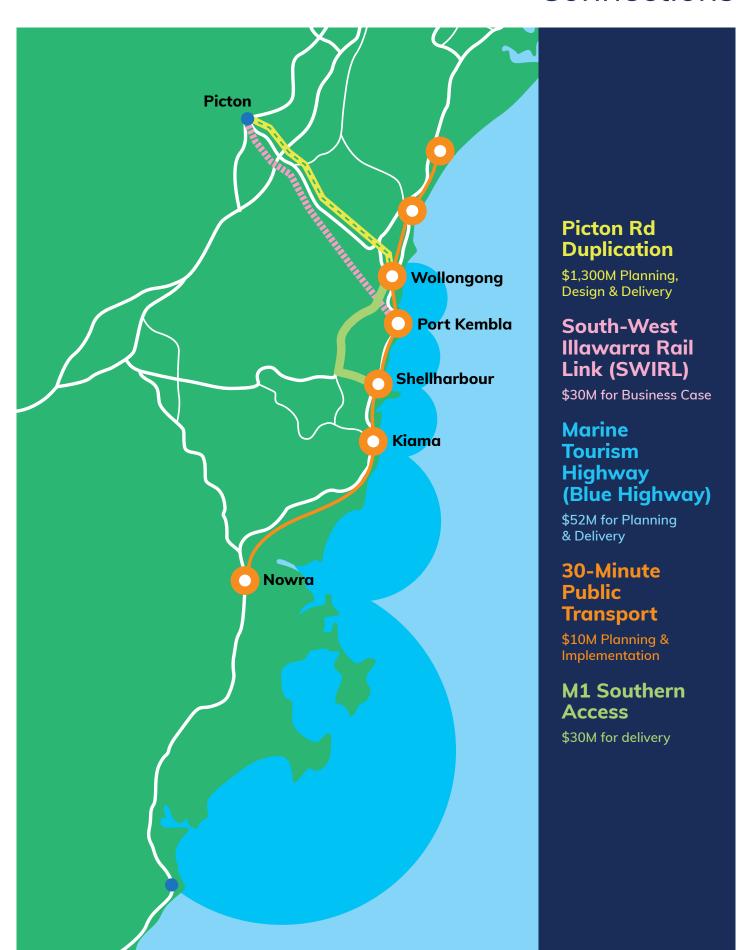

# City Partnership Connections

# **CONNECTIONS**

### **Port Kembla Industrial Precinct**

\$25M for Strategic Master Plan

Picton Rd Duplication \$1,300M Planning, Design & Delivery

Port & Advanced Manufacturing **Advanced Manufacturing Precinct** 

\$42M for Delivery

(\$12M - Albatross; \$30M South Nowra)

South West Illawarra Rail Link (SWIRL)

\$30M for Business Case

Visitor Economy **Marine Tourism Precinct** 

\$70M for Design & Delivery

Marine Tourism Highway (Blue Highway)

\$52M for Planning & Delivery

Illawarra Sports & Entertainment Precinct \$350M Design & Delivery **30-Minute City - Public Transport** \$10M Planning & Implementation

Town landing a implementation

TOTAL

\$487M

\$1.422M

**M1 Southern Access** \$30M for delivery

The parties below have collaborated in the development of the projects and initiatives in this Prospectus, which will be pursued individually and collectively.