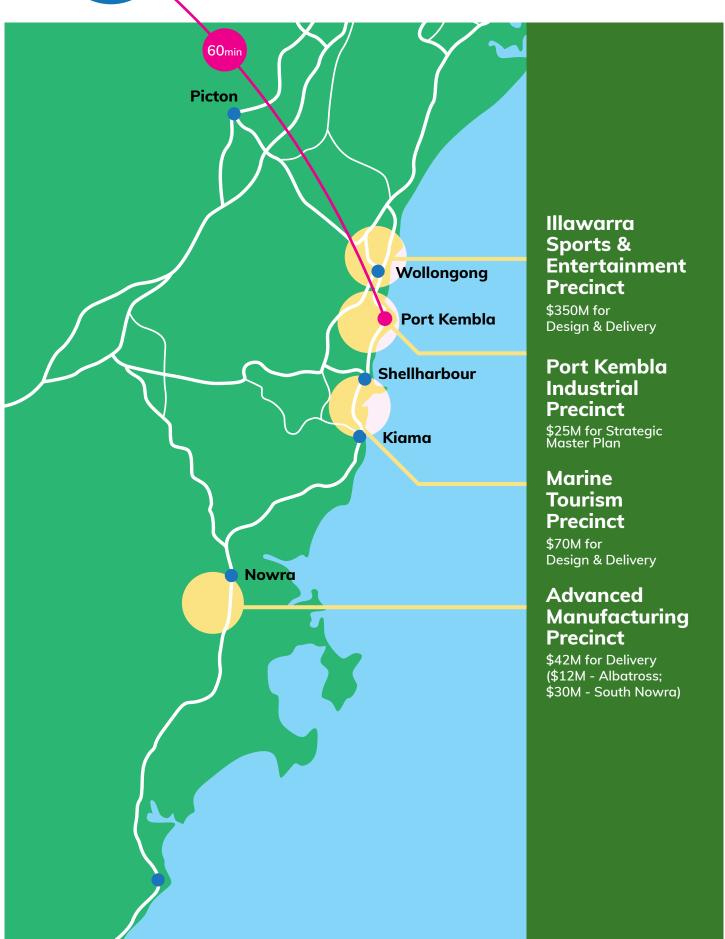

# City Partnership Precincts

### **Port Kembla Industrial Precinct**

\$25M for Strategic Master Plan

Picton Rd Duplication \$1,300M Planning, Design & Delivery

Port & Advanced Manufacturing **Advanced Manufacturing Precinct** 

\$42M for Delivery

(\$12M - Albatross; \$30M South Nowra)

South West Illawarra Rail Link (SWIRL)

\$30M for Business Case

Visitor Economy **Marine Tourism Precinct** 

\$70M for Design & Delivery

Marine Tourism Highway (Blue Highway)

\$52M for Planning & Delivery

Illawarra Sports & Entertainment Precinct \$350M Design & Delivery **30-Minute City - Public Transport** \$10M Planning & Implementation

Town landing a implementation

TOTAL

\$487M